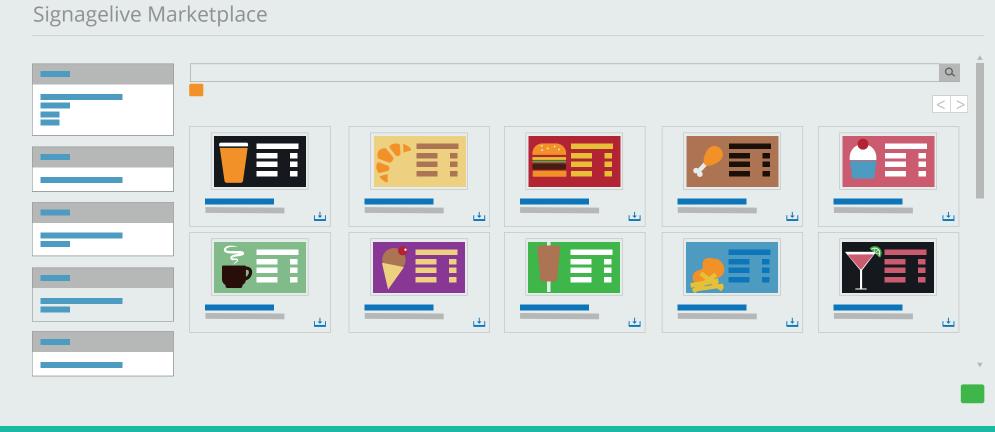

## 20+ Digital / analogue clocks

The Signagelive Marketplace includes:

200+ Layout background images

200+ Digital menu templates

10+ Weather widgets 10+ Google+ / Office 365 meeting room templates

left behind - find out how effective digital signage can transform your communications (whether in a Retail, QSR, Education or Corporate Communications environment).

Signagelive has lots of different layout backgrounds you can use for

FREE to get content up and running as quickly as possible on your

Interact

Emergency messaging,

Report

Are the screens on?

Manage

1 to 1000+ screens by