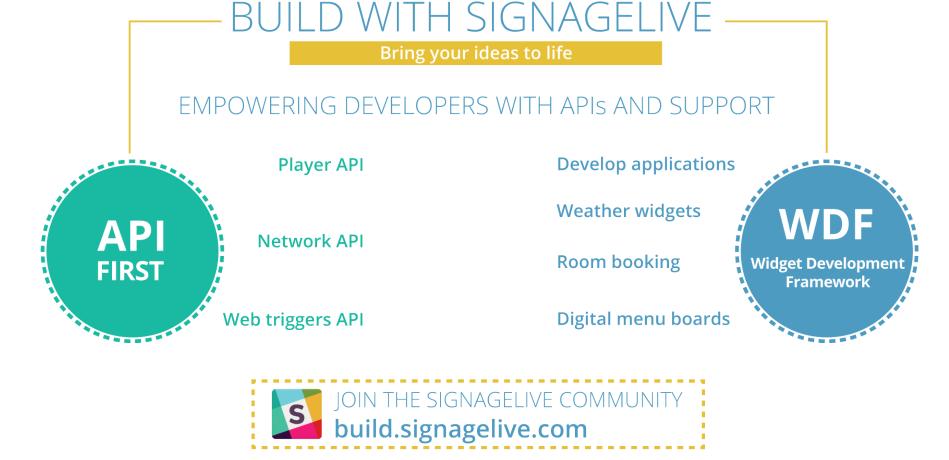

## 20+ Digital / analogue clocks

The Signagelive Marketplace includes:

200+ Layout background images

200+ Digital menu templates

10+ Weather widgets 10+ Google+ / Office 365 meeting room templates

left behind - find out how effective digital signage can transform your communications (whether in a Retail, QSR, Education or Corporate Communications environment).